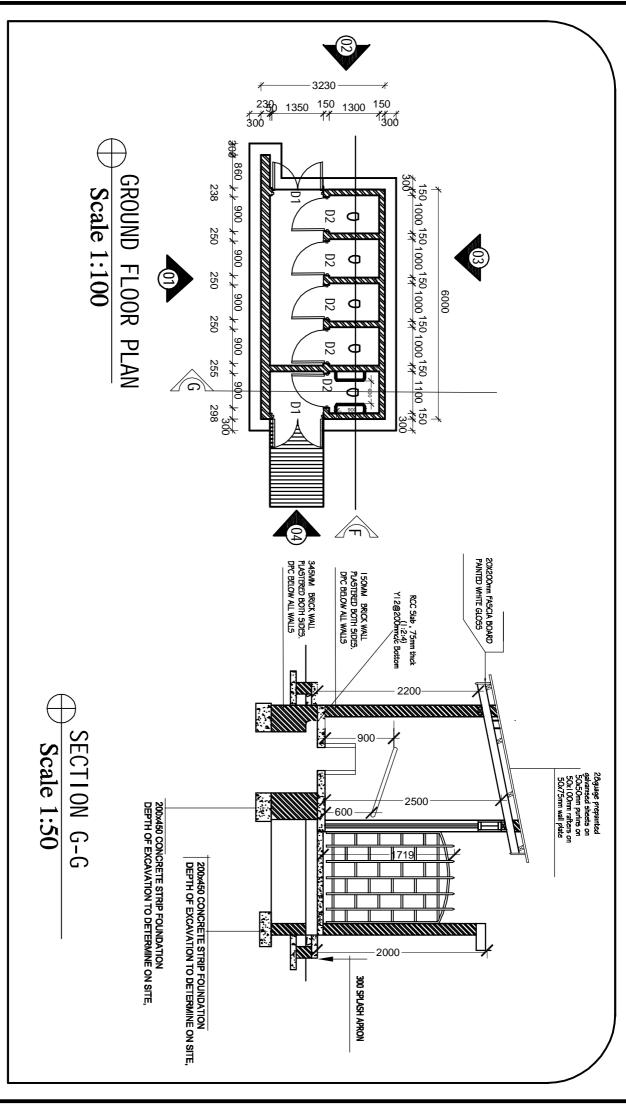

11.Provide G.I.125x100 rainwater down pipes and 125x100G box gutter with brackets etc. where shown.

SSUES Date:

P.O Box 10235 Kampala Uganda

GREEN HEAT (U) LTD Proj ect:

A 4- STANCES BIOGAS LATRINE BLOCK AT SOFT POWER EDUCATION CENTRE PROPOSED CONSTRUCTION OF

Client: Soft Power Education Centre Jinja District, Uganda.

DRAWING TITLE:

March, Drawing No. GHU/01-2011 SECTION , 2011 Drawn: V. T Scal e: 1:100