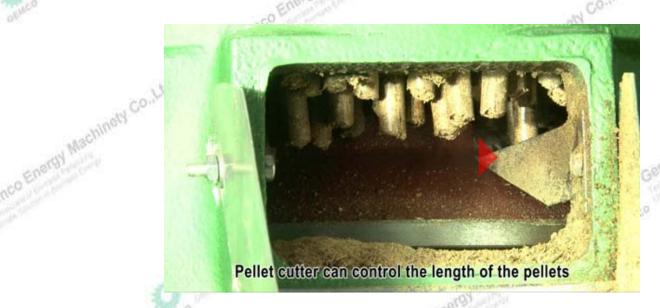

Gamco E PS: The length of the pellets can be varied by adjusting the height of the cutter inside the outlet of the machine.