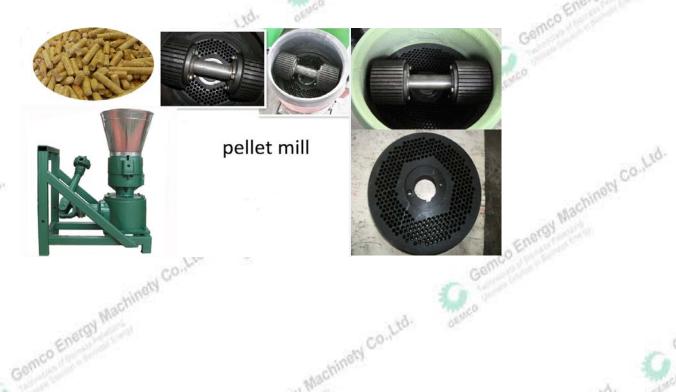

# **ZLSP230P PTO Pellet Mill**

|                  | 1011          | "Out III                  |
|------------------|---------------|---------------------------|
| Model: ZLSP230 P | Mac           | ad. gentro                |
|                  | Capacity      | 150-250kg/h               |
|                  | Power request | no less 22 hp             |
|                  | N.W./G.W      | 175/210kg                 |
| (A)              | Packing size  | 1000*540*1020mm           |
|                  | Unit price    | CIF Dar Es Salaam USD1275 |

Markingly Co.,Ltd.

● Spare parts: Flat die &roller

Material of flat die & roller: high quality alloy steel

# Finished pellets

winery Co.Lid.

Machines in our work ship Gamco Energy Machinety